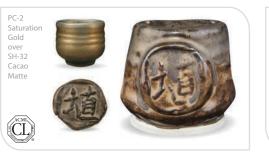

The Art & Creative Materials Institute CL (Caution Label) seal restricts this product from children under the age of 13. Older users must follow all cautionary labeling. Conforms to ASTM D-4236.

PC-57 Smokey Merlot over SH-32 Cacao Matte NCM. AP