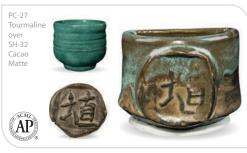

over SH-32 Cacao Matte

LAYERING

'r's

SH-32 Layering Notes: Brush on three layers of base coat. Brush on three layers of top coat. (Let dry between coats.)
Clay: AMACO<sup>®</sup> A-Mix White Stoneware No. 11
Firing: Test tiles have been fired to Cone 6