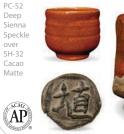

The Art & Creative Materials Institute CL (Caution Label) seal restricts this product from children under the age of 13. Older users must follow all cautionary labeling. Conforms to ASTM D-4236.

PC-57 Smokey Merlot over SH-32 Cacao Matte NCM. AP