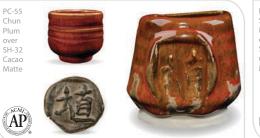

The Art & Creative Materials Institute CL (Caution Label) seal restricts this product from children under the age of 13. Older users must follow all cautionary labeling. Conforms to ASTM D-4236.

PC-57 Smokey Merlot over SH-32 Cacao Matte NCM. AP