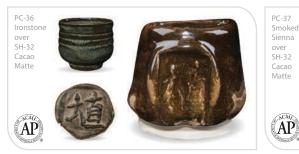

over SH-32 Cacao Matte

LAYERING

'r's

SH-32 Layering Notes: Brush on three layers of base coat. Brush on three layers of top coat. (Let dry between coats.)
Clay: AMACO<sup>®</sup> A-Mix White Stoneware No. 11
Firing: Test tiles have been fired to Cone 6