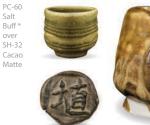

over SH-32 Cacao Matte

LAYERING

'r's

SH-32 Layering Notes: Brush on three layers of base coat. Brush on three layers of top coat. (Let dry between coats.)
Clay: AMACO<sup>®</sup> A-Mix White Stoneware No. 11
Firing: Test tiles have been fired to Cone 6