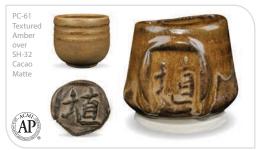

rush on three layers of base coat. Brush on three layers of top coat. (Let dry between coats.)
Clay: AMACO<sup>®</sup> A-Mix White Stoneware No. 11
Firing: Test tiles have been fired to Cone 6

Join the conversation www.facebook.com/groups/potterschoiceex



PC-48 Art Deco Green over SH-32 Cacao Matte on AMACO A-Mix White Stoneware No. 11 Clay

























CL

AP















AP







The Art & Creative Materials Institute AP (Approved Product) seal certifies this product to be safe for use by all ages. Conforms to ASTM D-4236.



The Art & Creative Materials Institute CL (Caution Label) seal restricts this product from children under the age of 13. Older users must follow all cautionary labeling. Conforms to ASTM D-4236.

PC-57 Smokey Merlot over SH-32 Cacao Matte NCM. AP



Color may vary between printed copies.







WARNING (PC-1 and PC-60): These products contain a chemical known to the State of California to cause birth defects or other reproductive harm.