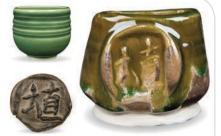

Join the conversation www.facebook.com/groups/potterschoiceex

PC-48 Art Deco Green over SH-32 Cacao Matte on AMACO A-Mix White Stoneware No. 11 Clay

CL

AP

AP

The Art & Creative Materials Institute AP (Approved Product) seal certifies this product to be safe for use by all ages. Conforms to ASTM D-4236.