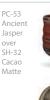

over SH-32 Cacao Matte

LAYERING

'r's

SH-32 Layering Notes: Brush on three layers of base coat. Brush on three layers of top coat. (Let dry between coats.)
Clay: AMACO<sup>®</sup> A-Mix White Stoneware No. 11
Firing: Test tiles have been fired to Cone 6