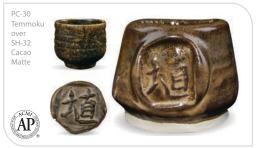

over SH-32 Cacao Matte

LAYERING

'r's

SH-32 Layering Notes: Brush on three layers of base coat. Brush on three layers of top coat. (Let dry between coats.)
Clay: AMACO<sup>®</sup> A-Mix White Stoneware No. 11
Firing: Test tiles have been fired to Cone 6