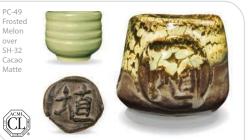

over SH-32 Cacao Matte

LAYERING

'r's

SH-32 Layering Notes: Brush on three layers of base coat. Brush on three layers of top coat. (Let dry between coats.)
Clay: AMACO<sup>®</sup> A-Mix White Stoneware No. 11
Firing: Test tiles have been fired to Cone 6