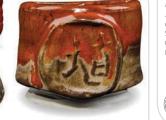

The Art & Creative Materials Institute CL (Caution Label) seal restricts this product from children under the age of 13. Older users must follow all cautionary labeling. Conforms to ASTM D-4236.

PC-57 Smokey Merlot over SH-32 Cacao Matte NCM. AP