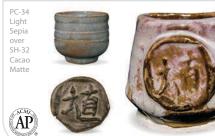

over SH-32 Cacao Matte

LAYERING

'r's

SH-32 Layering Notes: Brush on three layers of base coat. Brush on three layers of top coat. (Let dry between coats.)
Clay: AMACO<sup>®</sup> A-Mix White Stoneware No. 11
Firing: Test tiles have been fired to Cone 6