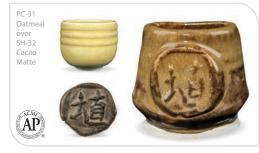

over SH-32 Cacao Matte

LAYERING

'r's

SH-32 Layering Notes: Brush on three layers of base coat. Brush on three layers of top coat. (Let dry between coats.)
Clay: AMACO<sup>®</sup> A-Mix White Stoneware No. 11
Firing: Test tiles have been fired to Cone 6