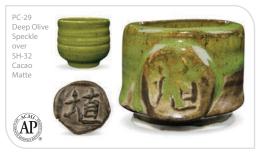

over SH-32 Cacao Matte

LAYERING

'r's

SH-32 Layering Notes: Brush on three layers of base coat. Brush on three layers of top coat. (Let dry between coats.)
Clay: AMACO<sup>®</sup> A-Mix White Stoneware No. 11
Firing: Test tiles have been fired to Cone 6