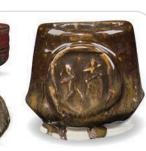

Join the conversation www.facebook.com/groups/potterschoiceex

PC-48 Art Deco Green over SH-32 Cacao Matte on AMACO A-Mix White Stoneware No. 11 Clay

CL

AP

AP

The Art & Creative Materials Institute AP (Approved Product) seal certifies this product to be safe for use by all ages. Conforms to ASTM D-4236.