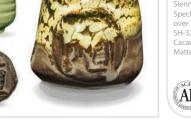

Join the conversation www.facebook.com/groups/potterschoiceex

PC-48 Art Deco Green over SH-32 Cacao Matte on AMACO A-Mix White Stoneware No. 11 Clay

CL

AP

AP

The Art & Creative Materials Institute AP (Approved Product) seal certifies this product to be safe for use by all ages. Conforms to ASTM D-4236.