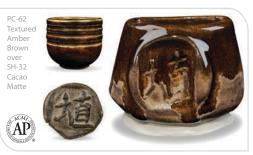

over SH-32 Cacao Matte

LAYERING

'r's

SH-32 Layering Notes: Brush on three layers of base coat. Brush on three layers of top coat. (Let dry between coats.)
Clay: AMACO<sup>®</sup> A-Mix White Stoneware No. 11
Firing: Test tiles have been fired to Cone 6