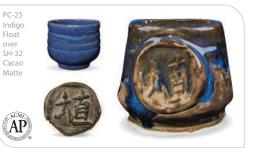

over SH-32 Cacao Matte



LAYERING

'r's







SH-32 Layering Notes: Brush on three layers of base coat. Brush on three layers of top coat. (Let dry between coats.)
Clay: AMACO<sup>®</sup> A-Mix White Stoneware No. 11
Firing: Test tiles have been fired to Cone 6

Join the conversation www.facebook.com/groups/potterschoiceex



PC-48 Art Deco Green over SH-32 Cacao Matte on AMACO A-Mix White Stoneware No. 11 Clay

























CL

AP















AP







The Art & Creative Materials Institute AP (Approved Product) seal certifies this product to be safe for use by all ages. Conforms to ASTM D-4236.



The Art & Creative Materials Institute CL (Caution Label) seal restricts this product from children under the age of 13. Older users must follow all cautionary labeling. C