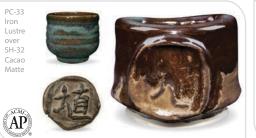

over SH-32 Cacao Matte

LAYERING

'r's

SH-32 Layering Notes: Brush on three layers of base coat. Brush on three layers of top coat. (Let dry between coats.)
Clay: AMACO<sup>®</sup> A-Mix White Stoneware No. 11
Firing: Test tiles have been fired to Cone 6