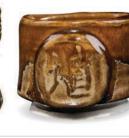

Join the conversation www.facebook.com/groups/potterschoiceex

PC-48 Art Deco Green over SH-32 Cacao Matte on AMACO A-Mix White Stoneware No. 11 Clay

CL

AP

AP

The Art & Creative Materials Institute AP (Approved Product) seal certifies this product to be safe for use by all ages. Conforms to ASTM D-4236.