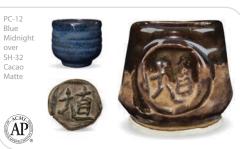

over SH-32 Cacao Matte

LAYERING

'r's

SH-32 Layering Notes: Brush on three layers of base coat. Brush on three layers of top coat. (Let dry between coats.)
Clay: AMACO<sup>®</sup> A-Mix White Stoneware No. 11
Firing: Test tiles have been fired to Cone 6