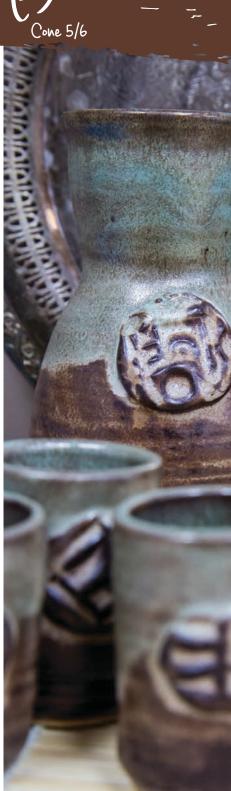

over SH-32 Cacao Matte

LAYERING

'r's

SH-32 Layering Notes: Brush on three layers of base coat. Brush on three layers of top coat. (Let dry between coats.)
Clay: AMACO<sup>®</sup> A-Mix White Stoneware No. 11
Firing: Test tiles have been fired to Cone 6