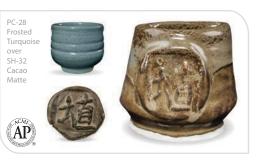

over SH-32 Cacao Matte



LAYERING

'r's







SH-32 Layering Notes: Brush on three layers of base coat. Brush on three layers of top coat. (Let dry between coats.)
Clay: AMACO<sup>®</sup> A-Mix White Stoneware No. 11
Firing: Test tiles have been fired to Cone 6

Join the conversation www.facebook.com/groups/potterschoiceex



PC-48 Art Deco Green over SH-32 Cacao Matte on AMACO A-Mix White Stoneware No. 11 Clay

























CL

AP















AP







The Art & Creative Materials Institute AP (Approved Product) seal certifies this product to be safe for use by all ages. Conforms to ASTM D-4236.



The Art & Creative Materials Institute CL (Caution Label) seal restricts this product from children under the age of 13. Older users must follow all cautionary labeling. Con